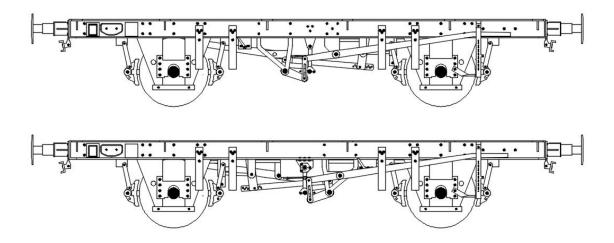

### **Sprung Wagon Chassis**

These are comprehensive and include solebars and headstocks. They are designed for use with Parkside Dundas, Red Panda and, in the case of B.06, Chivers Finelines plastic body kits. Etch and spring wire only. The following notation for axleguard types is used:

## **BR Clasp Brake**

| Code  | Description                                                  | Kits      | Price     |
|-------|--------------------------------------------------------------|-----------|-----------|
|       |                                                              | per sheet | per sheet |
| B.02W | BR 16'6" x 10' BR Clasp Brake Chassis – 26T Iron Ore Tippler | 3         | 36        |
|       | For diagram 1/165 iron ore tipplers.                         |           |           |
| B.06W | BR 21'6" x 12' BR Clasp Brake Chassis – <b>21T Mineral</b>   | 3         | 43.50     |
|       | For diagram 1/119 'MDVs' (twin vacuum cylinders/changeover   |           |           |
|       | levers)                                                      |           |           |

#### Morton/Lifting Link Pushrod Brakegear

| B.17W | BR 16'6" x 9' Independent Brake Chassis – <b>16T Riveted Mineral</b> | 3 | 33    |
|-------|----------------------------------------------------------------------|---|-------|
|       | For diagram 1/103 (with BR W-Irons) and 1/105 16T minerals.          |   |       |
| B.24W | BR 16'6" x 10' Independent Brake Chassis – 27T Iron Ore              | 3 | 33    |
|       | For diagram 1/184 iron ore tipplers.                                 |   |       |
| B.25W | BR 16'6" x 9' Independent Brake Chassis – 27T Iron Ore               | 3 | 33    |
|       | For diagram 1/181, 1/182 & 1/183 iron ore tipplers.                  |   |       |
| B.29W | RCH 21'6" x 12' Morton Brake Chassis – <b>21T Hopper</b>             | 3 | 43.50 |
|       | For mainly private owner 21T coal hoppers.                           |   |       |