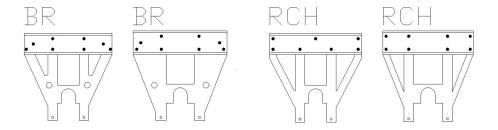

### **Sprung Wagon Chassis**

These are comprehensive and include solebars and headstocks. They are designed for use with Parkside Dundas, Red Panda and, in the case of B.06, Chivers Finelines plastic body kits. Etch and spring wire only. The following notation for axleguard types is used:

## **BR Clasp Brake**

| Code  | Description                                                  | Kits      | Price     |
|-------|--------------------------------------------------------------|-----------|-----------|
|       |                                                              | per sheet | per sheet |
| B.02W | BR 16'6" x 10' BR Clasp Brake Chassis – 26T Iron Ore Tippler | 3         | 36        |
|       | For diagram 1/165 iron ore tipplers.                         |           |           |
| B.06W | BR 21'6" x 12' BR Clasp Brake Chassis – <b>21T Mineral</b>   | 3         | 43.50     |
|       | For diagram 1/119 'MDVs' (twin vacuum cylinders/changeover   |           |           |
|       | levers)                                                      |           |           |

#### Morton/Lifting Link Pushrod Brakegear

| B.17W | BR 16'6" x 9' Independent Brake Chassis – <b>16T Riveted Mineral</b> | 3 | 33    |
|-------|----------------------------------------------------------------------|---|-------|
|       | For diagram 1/103 (with BR W-Irons) and 1/105 16T minerals.          |   |       |
| B.24W | BR 16'6" x 10' Independent Brake Chassis – 27T Iron Ore              | 3 | 33    |
|       | For diagram 1/184 iron ore tipplers.                                 |   |       |
| B.25W | BR 16'6" x 9' Independent Brake Chassis – 27T Iron Ore               | 3 | 33    |
|       | For diagram 1/181, 1/182 & 1/183 iron ore tipplers.                  |   |       |
| B.29W | RCH 21'6" x 12' Morton Brake Chassis – <b>21T Hopper</b>             | 3 | 43.50 |
|       | For mainly private owner 21T coal hoppers.                           |   |       |